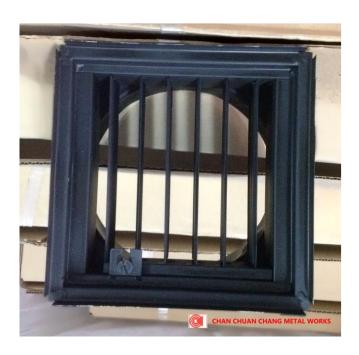

## **OPPOSED BLADE DAMPER**

**Product Name :** Opposed Blade Damper

Model: CCC-OBD Material: E.G. Features:

CCC Opposed Blade Damper are constructed from E.G. sheet. These OBD are suitable for majority of the grilles and diffusers within our ranges. It provides air volume control with a minus sign tool ( - ). Finishing of the product will be in black.

# **OPPOSED BLADE DAMPER**

CCC Opposed Blade Damper is easily adjustable using a MINUS sign tool ( - ) such as screwdrivers etc. Simply turn it to open or close to factialte the airflow of your equipment.

We can customize frames and brackets for the opposed blade dampers. Please feel free to let us know your requirement during enquiry.

The designs of our opposed blade dampers are aerodynamic. The adjustable tool must face the grille/diffuser during installation.