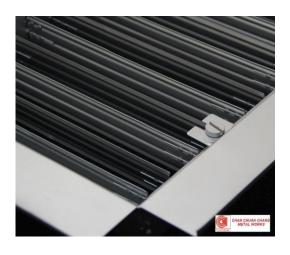

# **OPPOSED BLADE DAMPER**

CCC Opposed Blade Damper is easily adjustable using a MINUS sign tool ( - ) such as screwdrivers etc. Simply turn it to open or close to factialte the airflow of your equipment.

We can customize frames and brackets for the opposed blade dampers. Please feel free to let us know your requirement during enquiry.

The designs of our opposed blade dampers are aerodynamic. The adjustable tool must face the grille/diffuser during installation.