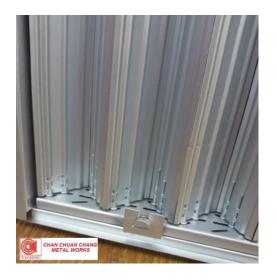

#### **Features & Details**

- CCC Opposed Blade Damper (OBD) standard construction is in E.G. sheet.
- The designs of the blades of our OBD are aerodynamic.
- These OBD are suitable for majority of the grilles and diffusers within our ranges.
- OBD is adjustable using a minus ( - ) tool.
- OBD will be in black finishing.

## **OPPOSED BLADE DAMPER**

**Product Name :** Opposed Blade Damper

Model: CCC-OBD Material: E.G. Features:

CCC Opposed Blade Damper are constructed from E.G. sheet. These OBD are suitable for majority of the grilles and diffusers within our ranges. It provides air volume control with a minus sign tool ( - ). Finishing of the product will be in black.

# **OPPOSED BLADE DAMPER**

CCC Opposed Blade Damper is easily adjustable using a MINUS sign tool ( - ) such as screwdrivers etc. Simply turn it to open or close to factialte the airflow of your equipment.

We can customize frames and brackets for the opposed blade dampers. Please feel free to let us know your requirement during enquiry.

The designs of our opposed blade dampers are aerodynamic. The adjustable tool must face the grille/diffuser during installation.