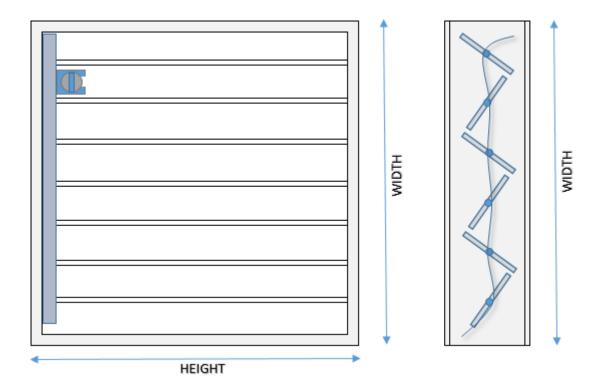

# **DESIGN AND DRAWING**

# **Opposed Blade Damper Specifications:**

- Provide Height and Width during enquiry
- Each blade secured by wire
- Screwdriver operated
- Black finishing

**CHAN CHUAN CHANG METAL WORKS** 

Address: Blk 5055 Ang Mo Kio Industrial Park 2 #01-1141 Singapore 569558