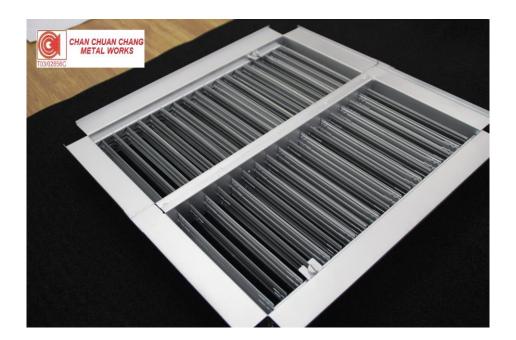

# **OPPOSED BLADE DAMPER**

CCC-CD/01

## **Application**

 CCC Opposed Blade Damper are used for air conditioning and ventilation systems such as grilles and diffusers. (eg. Ceiling Diffusers, Single/Double-Deflection Grilles, Egg-Crate Grilles, Louvers etc)

#### **Features & Details**

- CCC Opposed Blade Damper (OBD) standard construction is in E.G. sheet.
- The designs of the blades of our OBD are aerodynamic.
- These OBD are suitable for majority of the grilles and diffusers within our ranges.
- OBD is adjustable using a minus ( - ) tool.
- OBD will be in black finishing.

## **OPPOSED BLADE DAMPER**

**Product Name :** Opposed Blade Damper

Model: CCC-OBD Material: E.G. Features:

CCC Opposed Blade Damper are constructed from E.G. sheet. These OBD are suitable for majority of the grilles and diffusers within our ranges. It provides air volume control with a minus sign tool ( - ). Finishing of the product will be in black.