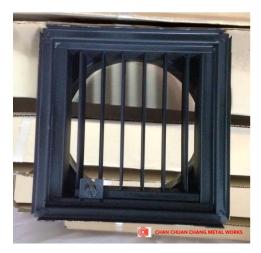

## **OPPOSED BLADE DAMPER**

**Product Name :** Opposed Blade Damper

Model: CCC-OBD Material: E.G. Features:

CCC Opposed Blade Damper are constructed from E.G. sheet. These OBD are suitable for majority of the grilles and diffusers within our ranges. It provides air volume control with a minus sign tool ( - ). Finishing of the product will be in black.

# **OPPOSED BLADE DAMPER**

CCC Opposed Blade Damper is easily adjustable using a MINUS sign tool ( - ) such as screwdrivers etc. Simply turn it to open or close to factialte the airflow of your equipment.

We can customize frames and brackets for the opposed blade dampers. Please feel free to let us know your requirement during enquiry.

The designs of our opposed blade dampers are aerodynamic. The adjustable tool must face the grille/diffuser during installation.