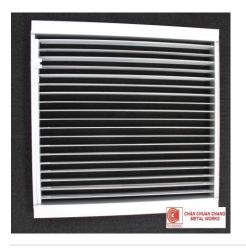

## **Application**

 CCC Opposed Blade Damper are used for air conditioning and ventilation systems such as grilles and diffusers. (eg. Ceiling Diffusers, Single/Double-Deflection Grilles, Egg-Crate Grilles, Louvers etc)

## **OPPOSED BLADE DAMPER**

**Product Name :** Opposed Blade Damper

Model: CCC-OBD Material: E.G. Features:

CCC Opposed Blade Damper are constructed from E.G. sheet. These OBD are suitable for majority of the grilles and diffusers within our ranges. It provides air volume control with a minus sign tool ( - ). Finishing of the product will be in black.